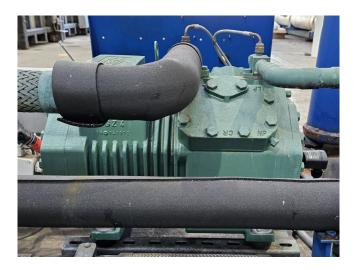

Plate size: 950x1450 mm (WxH). Container compartment 1: 471 dm<sup>3</sup> Container compartment 2: 196 dm<sup>3</sup>

Bitzer compressor unit on Freon. Complete with a Bitzer 4CC-6.2Y-40S semi-hermetic reciprocating compressor, Bitzer F300H liquid receiver with a volume of 30 liter,

AC&R S-7063-CE suction accumulator,, liquid line filter drier, pressure and safety switches/gauges and a control cabinet with a Vacon NXL00235C5 frequency converter and a ALFA 31DP thermostate. The compressor has a displacement of 32,5 m³/h at 50 Hz and 39,2 m³/h at 60 Hz.