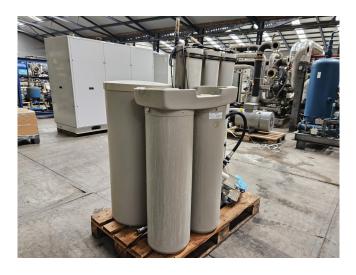

# Used Falling Film complete installation

Complete Falling film installation with a compressor set, condenser and pumps. The falling film has 3 plates and a container with 2 compartments. Further the falling film has 2 Pomac B.V. circulation pumps with a capacity of 3,8 m³/h and 1 Grundfos CHI2-40 A-W-G-BQQE water pump with a capacity of 2,5 m³/h.