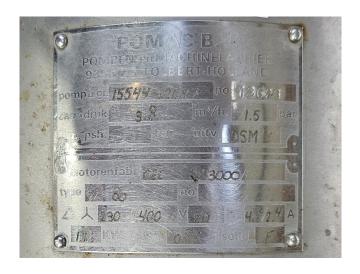

# Used Falling Film complete installation

Complete Falling film installation with a compressor set, condenser and pumps. The falling film has 3 plates and a container with 2 compartments. Further the falling film has 2 Pomac B.V. circulation pumps with a capacity of 3,8 m³/h and 1 Grundfos CHI2-40 A-W-G-BQQE water pump with a capacity of 2,5 m³/h.