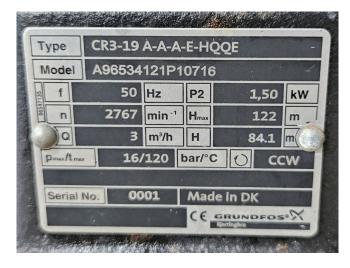

Further the set comes with a suitable Güntner condenser with 3 fans and an Ecowater systems dual tank water softener. Complete with a Grundfos CR3-19 A-A-A-E-HQQE water pump.

If you want more information or have questions please feel free to contact us!