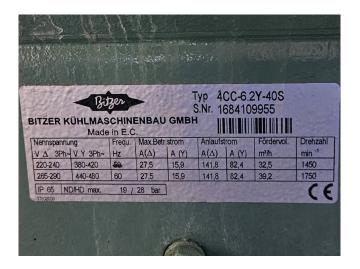

#### **Specifications**

| Brand                      | Falling Film            |
|----------------------------|-------------------------|
| Туре                       | complete installation   |
| Product type               | Falling Film            |
| Capacity kW                | 21,1*                   |
| Capacity Tons              | 6,0*                    |
| Refrigerant                | Freon                   |
| Pump                       | /                       |
| Sizes                      | Falling film:           |
|                            | 2300x1110x2550 mm       |
|                            | (LxWxH)                 |
|                            | Bitzer set:             |
|                            | 2300x900x1050 mm        |
|                            | (LxWxH)                 |
| Compressor(s) type & model | 1x Bitzer 4CC-6.2Y-40S  |
| Remarks                    | Y.o.b. 2013             |
| Remarks                    | *Capacity based on an   |
|                            | evaporating temperature |
|                            | of -5°C.                |
| Stock                      | 1                       |

Plate size: 950x1450 mm (WxH). Container compartment 1: 471 dm<sup>3</sup> Container compartment 2: 196 dm<sup>3</sup>

Bitzer compressor unit on Freon. Complete with a Bitzer 4CC-6.2Y-40S semi-hermetic reciprocating compressor, Bitzer F300H liquid receiver with a volume of 30 liter,

AC&R S-7063-CE suction accumulator,, liquid line filter drier, pressure and safety switches/gauges and a control cabinet with a Vacon NXL00235C5 frequency converter and a ALFA 31DP thermostate. The compressor has a displacement of 32,5 m³/h at 50 Hz and 39,2 m³/h at 60 Hz.