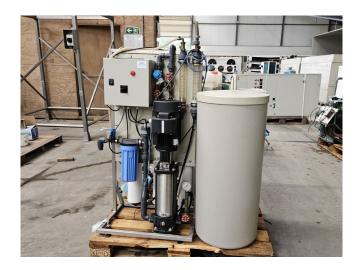

# Used Falling Film complete installation

Complete Falling film installation with a compressor set, condenser and pumps. The falling film has 3 plates and a container with 2 compartments. Further the falling film has 2 Pomac B.V. circulation pumps with a capacity of 3,8 m³/h and 1 Grundfos CHI2-40 A-W-G-BQQE water pump with a capacity of 2,5 m³/h.

Further the set comes with a suitable Güntner condenser with 3 fans and an Ecowater systems dual tank water softener. Complete with a Grundfos CR3-19 A-A-A-E-HQQE water pump.

If you want more information or have questions please feel free to contact us!