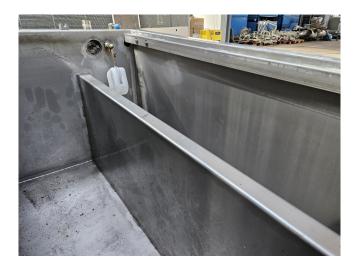

# Used Falling Film complete installation

Complete Falling film installation with a compressor set, condenser and pumps. The falling film has 3 plates and a container with 2 compartments. Further the falling film has 2 Pomac B.V. circulation pumps with a capacity of 3,8 m³/h and 1 Grundfos CHI2-40 A-W-G-BQQE water pump with a capacity of 2,5 m³/h.

Plate size: 950x1450 mm (WxH). Container compartment 1: 471 dm<sup>3</sup> Container compartment 2: 196 dm<sup>3</sup>

Bitzer compressor unit on Freon. Complete with a Bitzer 4CC-6.2Y-40S semi-hermetic reciprocating compressor, Bitzer F300H liquid receiver with a volume of 30 liter,