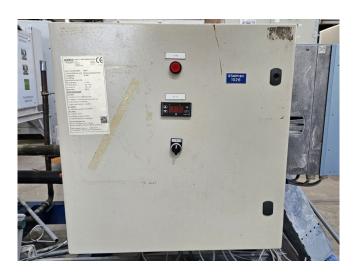

AC&R S-7063-CE suction accumulator,, liquid line filter drier, pressure and safety switches/gauges and a control cabinet with a Vacon NXL00235C5 frequency converter and a ALFA 31DP thermostate. The compressor has a displacement of 32,5 m³/h at 50 Hz and 39,2 m³/h at 60 Hz.