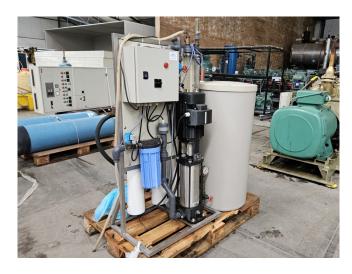

Plate size: 950x1450 mm (WxH). Container compartment 1: 471 dm<sup>3</sup> Container compartment 2: 196 dm<sup>3</sup>

Bitzer compressor unit on Freon. Complete with a Bitzer 4CC-6.2Y-40S semi-hermetic reciprocating compressor, Bitzer F300H liquid receiver with a volume of 30 liter,

AC&R S-7063-CE suction accumulator,, liquid line filter drier, pressure and safety switches/gauges and a control cabinet with a Vacon NXL00235C5 frequency converter and a ALFA 31DP thermostate. The compressor has a displacement of 32,5 m³/h at 50 Hz and 39,2 m³/h at 60 Hz.