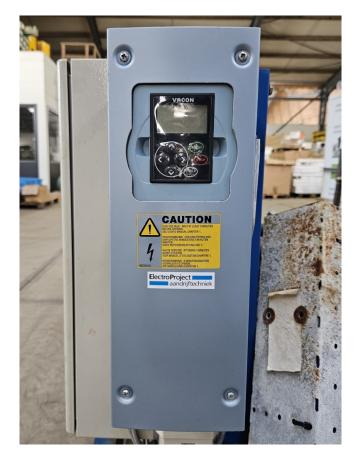

AC&R S-7063-CE suction accumulator,, liquid line filter drier, pressure and safety switches/gauges and a control cabinet with a Vacon NXL00235C5 frequency converter and a ALFA 31DP thermostate. The compressor has a displacement of 32,5 m³/h at 50 Hz and 39,2 m³/h at 60 Hz.