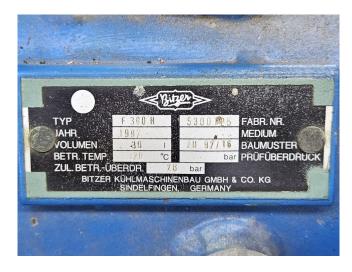

Plate size: 950x1450 mm (WxH). Container compartment 1: 471 dm<sup>3</sup> Container compartment 2: 196 dm<sup>3</sup>

Bitzer compressor unit on Freon. Complete with a Bitzer 4CC-6.2Y-40S semi-hermetic reciprocating compressor, Bitzer F300H liquid receiver with a volume of 30 liter,