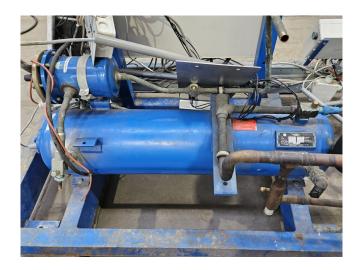

Plate size: 950x1450 mm (WxH). Container compartment 1: 471 dm<sup>3</sup> Container compartment 2: 196 dm<sup>3</sup>

Bitzer compressor unit on Freon. Complete with a Bitzer 4CC-6.2Y-40S semi-hermetic reciprocating compressor, Bitzer F300H liquid receiver with a volume of 30 liter,

AC&R S-7063-CE suction accumulator,, liquid line filter drier, pressure and safety switches/gauges and a control cabinet with a Vacon NXL00235C5 frequency converter and a ALFA 31DP thermostate. The compressor has a displacement of 32,5 m³/h at 50 Hz and 39,2 m³/h at 60 Hz.