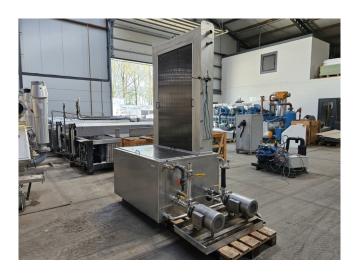

# Used Falling Film complete installation

Complete Falling film installation with a compressor set, condenser and pumps. The falling film has 3 plates and a container with 2 compartments. Further the falling film has 2 Pomac B.V. circulation pumps with a capacity of 3,8 m³/h and 1 Grundfos CHI2-40 A-W-G-BQQE water pump with a capacity of 2,5 m³/h.

Plate size: 950x1450 mm (WxH). Container compartment 1: 471 dm<sup>3</sup> Container compartment 2: 196 dm<sup>3</sup>

Bitzer compressor unit on Freon. Complete with a Bitzer 4CC-6.2Y-40S semi-hermetic reciprocating compressor, Bitzer F300H liquid receiver with a volume of 30 liter,