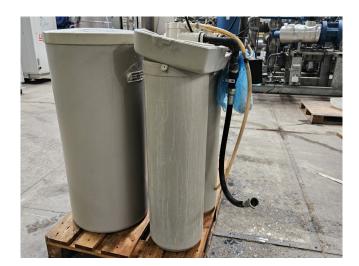

Further the set comes with a suitable Güntner condenser with 3 fans and an Ecowater systems dual tank water softener. Complete with a Grundfos CR3-19 A-A-A-E-HQQE water pump.

If you want more information or have questions please feel free to contact us!