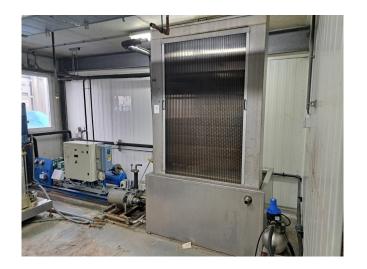

# Used Falling Film complete installation

Complete Falling film installation with a compressor set, condenser and pumps. The falling film has 3 plates and a container with 2 compartments. Further the falling film has 2 Pomac B.V. circulation pumps with a capacity of 3,8 m³/h and 1 Grundfos CHI2-40 A-W-G-BQQE water pump with a capacity of 2,5 m³/h.

Plate size: 950x1450 mm (WxH). Container compartment 1: 471 dm<sup>3</sup> Container compartment 2: 196 dm<sup>3</sup>

Bitzer compressor unit on Freon. Complete with a Bitzer 4CC-6.2Y-40S semi-hermetic reciprocating compressor, Bitzer F300H liquid receiver with a volume of 30 liter,