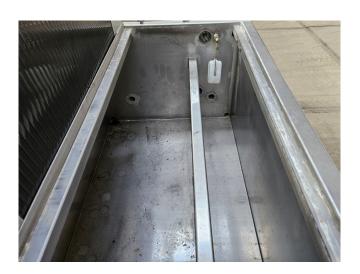

# Used Falling Film complete installation

Complete Falling film installation with a compressor set, condenser and pumps. The falling film has 3 plates and a container with 2 compartments. Further the falling film has 2 Pomac B.V. circulation pumps with a capacity of 3,8 m³/h and 1 Grundfos CHI2-40 A-W-G-BQQE water pump with a capacity of 2,5 m³/h.

Plate size: 950x1450 mm (WxH). Container compartment 1: 471 dm<sup>3</sup> Container compartment 2: 196 dm<sup>3</sup>

Bitzer compressor unit on Freon. Complete with a Bitzer 4CC-6.2Y-40S semi-hermetic reciprocating compressor, Bitzer F300H liquid receiver with a volume of 30 liter,