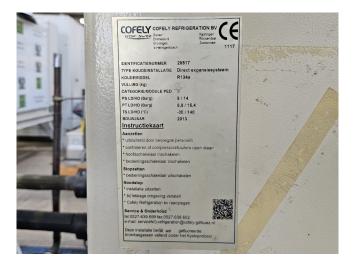

#### **Specifications**

| Brand                      | Falling Film            |
|----------------------------|-------------------------|
| Туре                       | complete installation   |
| Product type               | Falling Film            |
| Capacity kW                | 21,1*                   |
| Capacity Tons              | 6,0*                    |
| Refrigerant                | Freon                   |
| Pump                       | /                       |
| Sizes                      | Falling film:           |
|                            | 2300x1110x2550 mm       |
|                            | (LxWxH)                 |
|                            | Bitzer set:             |
|                            | 2300x900x1050 mm        |
|                            | (LxWxH)                 |
| Compressor(s) type & model | 1x Bitzer 4CC-6.2Y-40S  |
| Remarks                    | Y.o.b. 2013             |
| Remarks                    | *Capacity based on an   |
|                            | evaporating temperature |
|                            | of -5°C.                |
| Stock                      | 1                       |

# Used Falling Film complete installation

Complete Falling film installation with a compressor set, condenser and pumps. The falling film has 3 plates and a container with 2 compartments. Further the falling film has 2 Pomac B.V. circulation pumps with a capacity of 3,8 m³/h and 1 Grundfos CHI2-40 A-W-G-BQQE water pump with a capacity of 2,5 m³/h.

Plate size: 950x1450 mm (WxH). Container compartment 1: 471 dm<sup>3</sup> Container compartment 2: 196 dm<sup>3</sup>

Bitzer compressor unit on Freon. Complete with a Bitzer 4CC-6.2Y-40S semi-hermetic reciprocating compressor, Bitzer F300H liquid receiver with a volume of 30 liter,

AC&R S-7063-CE suction accumulator,, liquid line filter drier, pressure and safety switches/gauges and a control cabinet with a Vacon NXL00235C5 frequency converter and a ALFA 31DP thermostate. The compressor has a displacement of 32,5 m³/h at 50 Hz and 39,2 m³/h at 60 Hz.