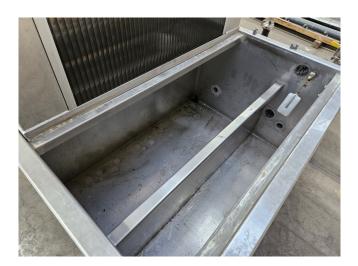

# Used Falling Film complete installation

Complete Falling film installation with a compressor set, condenser and pumps. The falling film has 3 plates and a container with 2 compartments. Further the falling film has 2 Pomac B.V. circulation pumps with a capacity of 3,8 m³/h and 1 Grundfos CHI2-40 A-W-G-BQQE water pump with a capacity of 2,5 m³/h.

Plate size: 950x1450 mm (WxH). Container compartment 1: 471 dm<sup>3</sup> Container compartment 2: 196 dm<sup>3</sup>

Bitzer compressor unit on Freon. Complete with a Bitzer 4CC-6.2Y-40S semi-hermetic reciprocating compressor, Bitzer F300H liquid receiver with a volume of 30 liter,