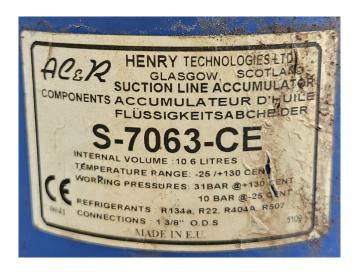

AC&R S-7063-CE suction accumulator,, liquid line filter drier, pressure and safety switches/gauges and a control cabinet with a Vacon NXL00235C5 frequency converter and a ALFA 31DP thermostate. The compressor has a displacement of 32,5 m³/h at 50 Hz and 39,2 m³/h at 60 Hz.