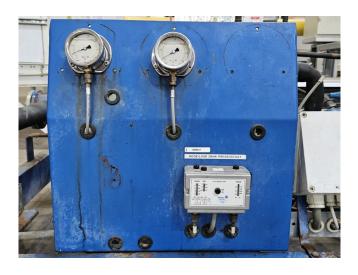

AC&R S-7063-CE suction accumulator,, liquid line filter drier, pressure and safety switches/gauges and a control cabinet with a Vacon NXL00235C5 frequency converter and a ALFA 31DP thermostate. The compressor has a displacement of 32,5 m³/h at 50 Hz and 39,2 m³/h at 60 Hz.