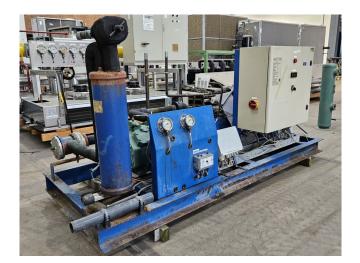

# Used Falling Film complete installation

Complete Falling film installation with a compressor set, condenser and pumps. The falling film has 3 plates and a container with 2 compartments. Further the falling film has 2 Pomac B.V. circulation pumps with a capacity of 3,8 m³/h and 1 Grundfos CHI2-40 A-W-G-BQQE water pump with a capacity of 2,5 m³/h.

Plate size: 950x1450 mm (WxH). Container compartment 1: 471 dm<sup>3</sup> Container compartment 2: 196 dm<sup>3</sup>

Bitzer compressor unit on Freon. Complete with a Bitzer 4CC-6.2Y-40S semi-hermetic reciprocating compressor, Bitzer F300H liquid receiver with a volume of 30 liter,

AC&R S-7063-CE suction accumulator,, liquid line filter drier, pressure and safety switches/gauges and a control cabinet with a Vacon NXL00235C5 frequency converter and a ALFA 31DP thermostate. The compressor has a displacement of 32,5 m³/h at 50 Hz and 39,2 m³/h at 60 Hz.

Further the set comes with a suitable Güntner condenser with 3 fans and an Ecowater systems dual tank water softener. Complete with a Grundfos CR3-19 A-A-A-E-HQQE water pump.

If you want more information or have questions please feel free to contact us!