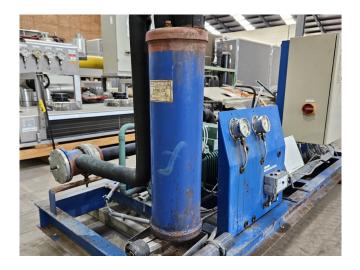

# Used Falling Film complete installation

Complete Falling film installation with a compressor set, condenser and pumps. The falling film has 3 plates and a container with 2 compartments. Further the falling film has 2 Pomac B.V. circulation pumps with a capacity of 3,8 m³/h and 1 Grundfos CHI2-40 A-W-G-BQQE water pump with a capacity of 2,5 m³/h.

Plate size: 950x1450 mm (WxH). Container compartment 1: 471 dm<sup>3</sup> Container compartment 2: 196 dm<sup>3</sup>

Bitzer compressor unit on Freon. Complete with a Bitzer 4CC-6.2Y-40S semi-hermetic reciprocating compressor, Bitzer F300H liquid receiver with a volume of 30 liter,

AC&R S-7063-CE suction accumulator,, liquid line filter drier, pressure and safety switches/gauges and a control cabinet with a Vacon NXL00235C5 frequency converter and a ALFA 31DP thermostate. The compressor has a displacement of 32,5 m³/h at 50 Hz and 39,2 m³/h at 60 Hz.

Further the set comes with a suitable Güntner condenser with 3 fans and an Ecowater systems dual tank water softener. Complete with a Grundfos CR3-19 A-A-A-E-HQQE water pump.

If you want more information or have questions please feel free to contact us!