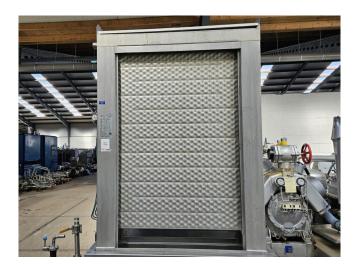

# Used Falling Film complete installation

Complete Falling film installation with a compressor set, condenser and pumps. The falling film has 3 plates and a container with 2 compartments. Further the falling film has 2 Pomac B.V. circulation pumps with a capacity of 3,8 m³/h and 1 Grundfos CHI2-40 A-W-G-BQQE water pump with a capacity of 2,5 m³/h.

Plate size: 950x1450 mm (WxH). Container compartment 1: 471 dm<sup>3</sup> Container compartment 2: 196 dm<sup>3</sup>

Bitzer compressor unit on Freon. Complete with a Bitzer 4CC-6.2Y-40S semi-hermetic reciprocating compressor, Bitzer F300H liquid receiver with a volume of 30 liter,