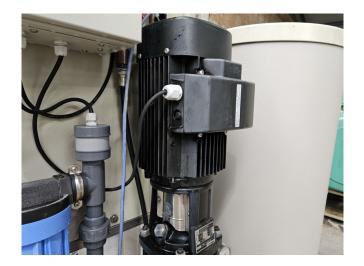

Further the set comes with a suitable Güntner condenser with 3 fans and an Ecowater systems dual tank water softener. Complete with a Grundfos CR3-19 A-A-A-E-HQQE water pump.

If you want more information or have questions please feel free to contact us!