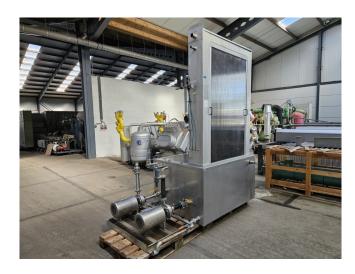

# Used Falling Film complete installation

Complete Falling film installation with a compressor set, condenser and pumps. The falling film has 3 plates and a container with 2 compartments. Further the falling film has 2 Pomac B.V. circulation pumps with a capacity of 3,8 m³/h and 1 Grundfos CHI2-40 A-W-G-BQQE water pump with a capacity of 2,5 m³/h.

Plate size: 950x1450 mm (WxH). Container compartment 1: 471 dm<sup>3</sup> Container compartment 2: 196 dm<sup>3</sup>

Bitzer compressor unit on Freon. Complete with a Bitzer 4CC-6.2Y-40S semi-hermetic reciprocating compressor, Bitzer F300H liquid receiver with a volume of 30 liter,

AC&R S-7063-CE suction accumulator,, liquid line filter drier, pressure and safety switches/gauges and a control cabinet with a Vacon NXL00235C5 frequency converter and a ALFA 31DP thermostate. The compressor has a displacement of 32,5 m³/h at 50 Hz and 39,2 m³/h at 60 Hz.