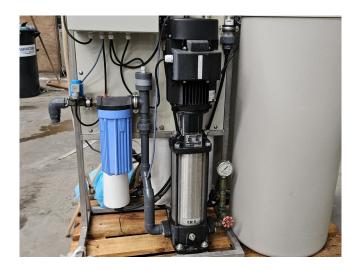

Further the set comes with a suitable Güntner condenser with 3 fans and an Ecowater systems dual tank water softener. Complete with a Grundfos CR3-19 A-A-A-E-HQQE water pump.

If you want more information or have questions please feel free to contact us!