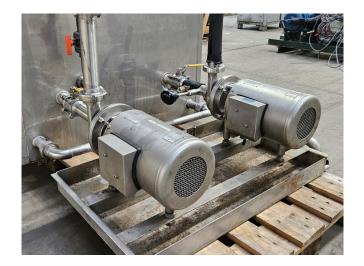

# Used Falling Film complete installation

Complete Falling film installation with a compressor set, condenser and pumps. The falling film has 3 plates and a container with 2 compartments. Further the falling film has 2 Pomac B.V. circulation pumps with a capacity of 3,8 m³/h and 1 Grundfos CHI2-40 A-W-G-BQQE water pump with a capacity of 2,5 m³/h.

Further the set comes with a suitable Güntner condenser with 3 fans and an Ecowater systems dual tank water softener. Complete with a Grundfos CR3-19 A-A-A-E-HQQE water pump.

If you want more information or have questions please feel free to contact us!