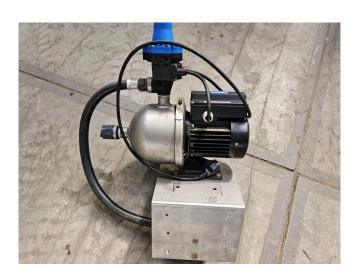

# Used Falling Film complete installation

Complete Falling film installation with a compressor set, condenser and pumps. The falling film has 3 plates and a container with 2 compartments. Further the falling film has 2 Pomac B.V. circulation pumps with a capacity of 3,8 m³/h and 1 Grundfos CHI2-40 A-W-G-BQQE water pump with a capacity of 2,5 m³/h.

Further the set comes with a suitable Güntner condenser with 3 fans and an Ecowater systems dual tank water softener. Complete with a Grundfos CR3-19 A-A-A-E-HQQE water pump.

If you want more information or have questions please feel free to contact us!