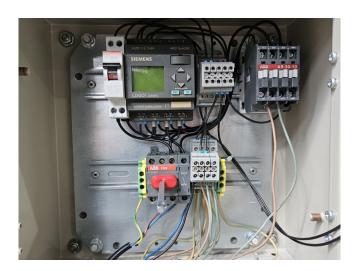

AC&R S-7063-CE suction accumulator,, liquid line filter drier, pressure and safety switches/gauges and a control cabinet with a Vacon NXL00235C5 frequency converter and a ALFA 31DP thermostate. The compressor has a displacement of 32,5 m³/h at 50 Hz and 39,2 m³/h at 60 Hz.