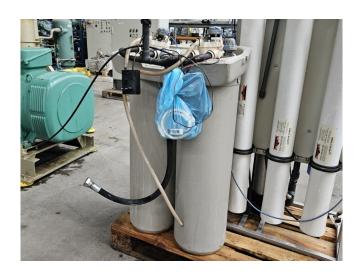

Further the set comes with a suitable Güntner condenser with 3 fans and an Ecowater systems dual tank water softener. Complete with a Grundfos CR3-19 A-A-A-E-HQQE water pump.

If you want more information or have questions please feel free to contact us!