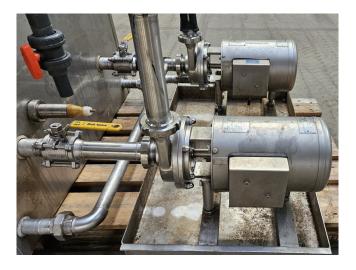

# Used Falling Film complete installation

Complete Falling film installation with a compressor set, condenser and pumps. The falling film has 3 plates and a container with 2 compartments. Further the falling film has 2 Pomac B.V. circulation pumps with a capacity of 3,8 m³/h and 1 Grundfos CHI2-40 A-W-G-BQQE water pump with a capacity of 2,5 m³/h.