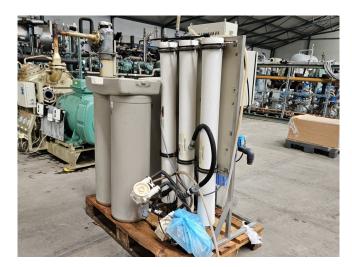

# Used Falling Film complete installation

Complete Falling film installation with a compressor set, condenser and pumps. The falling film has 3 plates and a container with 2 compartments. Further the falling film has 2 Pomac B.V. circulation pumps with a capacity of 3,8 m³/h and 1 Grundfos CHI2-40 A-W-G-BQQE water pump with a capacity of 2,5 m³/h.

Further the set comes with a suitable Güntner condenser with 3 fans and an Ecowater systems dual tank water softener. Complete with a Grundfos CR3-19 A-A-A-E-HQQE water pump.

If you want more information or have questions please feel free to contact us!