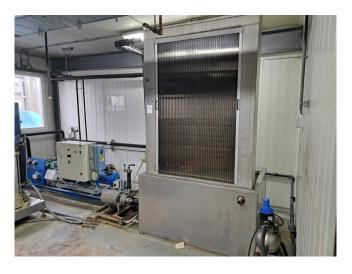

# Used Falling Film complete installation

Complete Falling film installation with a compressor set, condenser and pumps. The falling film has 3 plates and a container with 2 compartments. Further the falling film has 2 Pomac B.V. circulation pumps with a capacity of 3,8 m³/h and 1 Grundfos CHI2-40 A-W-G-BQQE water pump with a capacity of 2,5 m³/h.

Plate size: 950x1450 mm (WxH). Container compartment 1: 471 dm<sup>3</sup> Container compartment 2: 196 dm<sup>3</sup>

Bitzer compressor unit on Freon. Complete with a Bitzer 4CC-6.2Y-40S semi-hermetic reciprocating compressor, Bitzer F300H liquid receiver with a volume of 30 liter,