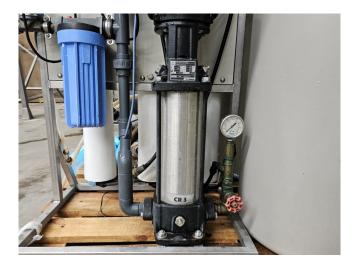

Further the set comes with a suitable Güntner condenser with 3 fans and an Ecowater systems dual tank water softener. Complete with a Grundfos CR3-19 A-A-A-E-HQQE water pump.

If you want more information or have questions please feel free to contact us!