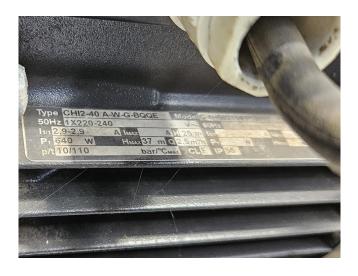

# Used Falling Film complete installation

Complete Falling film installation with a compressor set, condenser and pumps. The falling film has 3 plates and a container with 2 compartments. Further the falling film has 2 Pomac B.V. circulation pumps with a capacity of 3,8 m³/h and 1 Grundfos CHI2-40 A-W-G-BQQE water pump with a capacity of 2,5 m³/h.