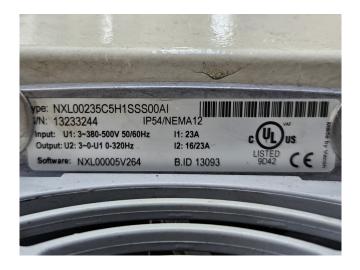

AC&R S-7063-CE suction accumulator,, liquid line filter drier, pressure and safety switches/gauges and a control cabinet with a Vacon NXL00235C5 frequency converter and a ALFA 31DP thermostate. The compressor has a displacement of 32,5 m³/h at 50 Hz and 39,2 m³/h at 60 Hz.