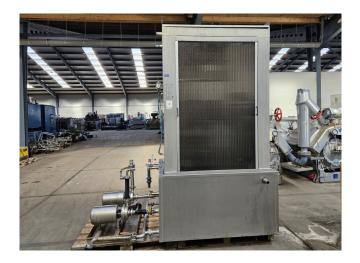

# Used Falling Film complete installation

Complete Falling film installation with a compressor set, condenser and pumps. The falling film has 3 plates and a container with 2 compartments. Further the falling film has 2 Pomac B.V. circulation pumps with a capacity of 3,8 m³/h and 1 Grundfos CHI2-40 A-W-G-BQQE water pump with a capacity of 2,5 m³/h.

Plate size: 950x1450 mm (WxH). Container compartment 1: 471 dm<sup>3</sup> Container compartment 2: 196 dm<sup>3</sup>

Bitzer compressor unit on Freon. Complete with a Bitzer 4CC-6.2Y-40S semi-hermetic reciprocating compressor, Bitzer F300H liquid receiver with a volume of 30 liter,