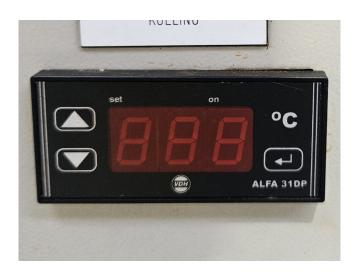

AC&R S-7063-CE suction accumulator,, liquid line filter drier, pressure and safety switches/gauges and a control cabinet with a Vacon NXL00235C5 frequency converter and a ALFA 31DP thermostate. The compressor has a displacement of 32,5 m³/h at 50 Hz and 39,2 m³/h at 60 Hz.