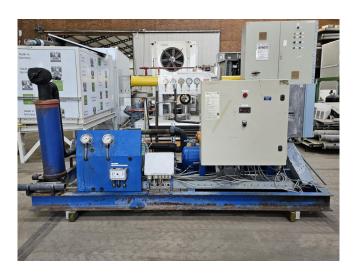

# Used Falling Film complete installation

Complete Falling film installation with a compressor set, condenser and pumps. The falling film has 3 plates and a container with 2 compartments. Further the falling film has 2 Pomac B.V. circulation pumps with a capacity of 3,8 m³/h and 1 Grundfos CHI2-40 A-W-G-BQQE water pump with a capacity of 2,5 m³/h.

Plate size: 950x1450 mm (WxH). Container compartment 1: 471 dm<sup>3</sup> Container compartment 2: 196 dm<sup>3</sup>

Bitzer compressor unit on Freon. Complete with a Bitzer 4CC-6.2Y-40S semi-hermetic reciprocating compressor, Bitzer F300H liquid receiver with a volume of 30 liter,

AC&R S-7063-CE suction accumulator,, liquid line filter drier, pressure and safety switches/gauges and a control cabinet with a Vacon NXL00235C5 frequency converter and a ALFA 31DP thermostate. The compressor has a displacement of 32,5 m³/h at 50 Hz and 39,2 m³/h at 60 Hz.

Further the set comes with a suitable Güntner condenser with 3 fans and an Ecowater systems dual tank water softener. Complete with a Grundfos CR3-19 A-A-A-E-HQQE water pump.

If you want more information or have questions please feel free to contact us!