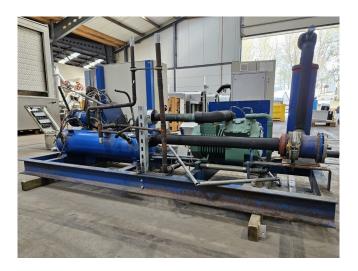

# Used Falling Film complete installation

Complete Falling film installation with a compressor set, condenser and pumps. The falling film has 3 plates and a container with 2 compartments. Further the falling film has 2 Pomac B.V. circulation pumps with a capacity of 3,8 m³/h and 1 Grundfos CHI2-40 A-W-G-BQQE water pump with a capacity of 2,5 m³/h.

Plate size: 950x1450 mm (WxH). Container compartment 1: 471 dm<sup>3</sup> Container compartment 2: 196 dm<sup>3</sup>

Bitzer compressor unit on Freon. Complete with a Bitzer 4CC-6.2Y-40S semi-hermetic reciprocating compressor, Bitzer F300H liquid receiver with a volume of 30 liter,

AC&R S-7063-CE suction accumulator,, liquid line filter drier, pressure and safety switches/gauges and a control cabinet with a Vacon NXL00235C5 frequency converter and a ALFA 31DP thermostate. The compressor has a displacement of 32,5 m³/h at 50 Hz and 39,2 m³/h at 60 Hz.

Further the set comes with a suitable Güntner condenser with 3 fans and an Ecowater systems dual tank water softener. Complete with a Grundfos CR3-19 A-A-A-E-HQQE water pump.

If you want more information or have questions please feel free to contact us!