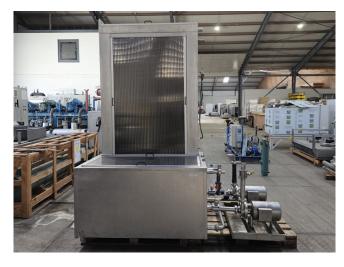

# Used Falling Film complete installation

Complete Falling film installation with a compressor set, condenser and pumps. The falling film has 3 plates and a container with 2 compartments. Further the falling film has 2 Pomac B.V. circulation pumps with a capacity of 3,8 m³/h and 1 Grundfos CHI2-40 A-W-G-BQQE water pump with a capacity of 2,5 m³/h.

Plate size: 950x1450 mm (WxH). Container compartment 1: 471 dm<sup>3</sup> Container compartment 2: 196 dm<sup>3</sup>

Bitzer compressor unit on Freon. Complete with a Bitzer 4CC-6.2Y-40S semi-hermetic reciprocating compressor, Bitzer F300H liquid receiver with a volume of 30 liter,