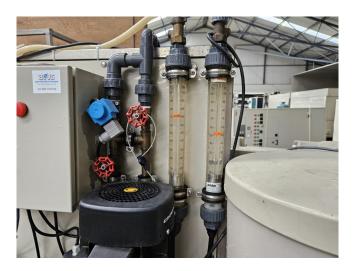

# Used Falling Film complete installation

Complete Falling film installation with a compressor set, condenser and pumps. The falling film has 3 plates and a container with 2 compartments. Further the falling film has 2 Pomac B.V. circulation pumps with a capacity of 3,8 m³/h and 1 Grundfos CHI2-40 A-W-G-BQQE water pump with a capacity of 2,5 m³/h.